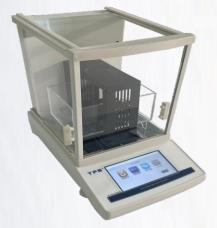

## Accuracy class: I TPS224MSLP seri weighing Balance

**Density functions** 

## **Features**

Stainless Steel Pan.

Super 5 inch Touch panel display.

RS232 Interface.

Mains adapter supplied as standard.

Windshield supplied as standard

Height adjustable feet

Internal Auto Calibration

## **Applications**

Weighing

Net weight / tare

Below balance weighing

Piece counting function

**Density Test** 

Percentage Test

Factory: Changzhou Xingyun Electronic Equipment Co.,Ltd.

Manufactured for TPS Corporation

TPS OEM

| MODEL              | TPS224MSLP                         |
|--------------------|------------------------------------|
| Capacity           | 220 g                              |
| Division           | 0.0001 g                           |
| Repeatability      | 0.0002 g                           |
| Display            | Super 5 inch Touch panel display   |
| Dimensions (LxDxH) | (340 x 215 x 350) mm               |
| Weighing pan (mm)  | Ø 80 mm                            |
| Weiging Unit       | g, mg, ct, oz, dwt, gn, tola, tl.T |
| Power Supply       | 220-240VAC                         |
| Net weight         | 8,5 kg / 9,5kg                     |